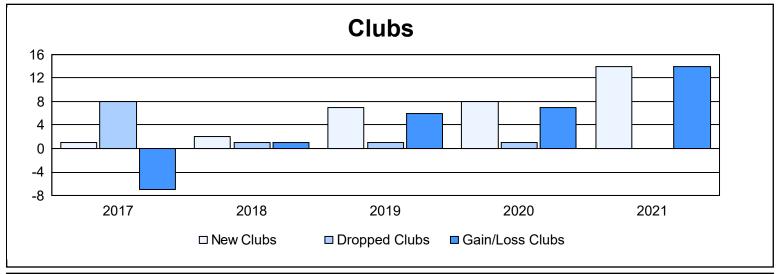

District 403 A2 As of June 2021 Cumulative

| Year      | New<br>Clubs | Dropped<br>Clubs | Gain/<br>Loss<br>Clubs | New<br>Members | Charter<br>Members | Reinstate<br>Members | Transfer<br>Members | Total<br>Member<br>Added | Total<br>Members<br>Dropped | Gain/<br>Loss<br>Members |
|-----------|--------------|------------------|------------------------|----------------|--------------------|----------------------|---------------------|--------------------------|-----------------------------|--------------------------|
| 2016-2017 | 1            | 8                | -7                     | 136            | 41                 | 9                    | 1                   | 187                      | 325                         | -138                     |
| 2017-2018 | 2            | 1                | 1                      | 186            | 89                 | 4                    | 0                   | 279                      | 150                         | 129                      |
| 2018-2019 | 7            | 1                | 6                      | 185            | 168                | 14                   | 2                   | 369                      | 199                         | 170                      |
| 2019-2020 | 8            | 1                | 7                      | 135            | 204                | 16                   | 4                   | 359                      | 185                         | 174                      |
| 2020-2021 | 14           | 0                | 14                     | 233            | 376                | 29                   | 3                   | 641                      | 296                         | 345                      |
| Average   | 6            | 2                | 4                      | 175            | 176                | 14                   | 2                   | 367                      | 231                         | 136                      |