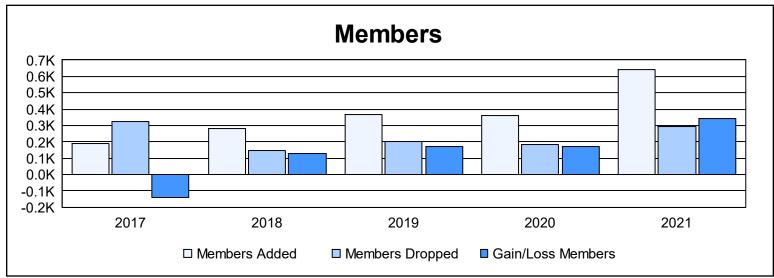

District 403 A2 As of June 2021 Cumulative

| Year      | New<br>Clubs | Dropped<br>Clubs | Gain/<br>Loss<br>Clubs | New<br>Members | Charter<br>Members | Reinstate<br>Members | Transfer<br>Members | Total<br>Member<br>Added | Total<br>Members<br>Dropped | Gain/<br>Loss<br>Members |
|-----------|--------------|------------------|------------------------|----------------|--------------------|----------------------|---------------------|--------------------------|-----------------------------|--------------------------|
| 2016-2017 | 1            | 8                | -7                     | 136            | 41                 | 9                    | 1                   | 187                      | 325                         | -138                     |
| 2017-2018 | 2            | 1                | 1                      | 186            | 89                 | 4                    | 0                   | 279                      | 150                         | 129                      |
| 2018-2019 | 7            | 1                | 6                      | 185            | 168                | 14                   | 2                   | 369                      | 199                         | 170                      |
| 2019-2020 | 8            | 1                | 7                      | 135            | 204                | 16                   | 4                   | 359                      | 185                         | 174                      |
| 2020-2021 | 14           | 0                | 14                     | 233            | 376                | 29                   | 3                   | 641                      | 296                         | 345                      |
| Average   | 6            | 2                | 4                      | 175            | 176                | 14                   | 2                   | 367                      | 231                         | 136                      |